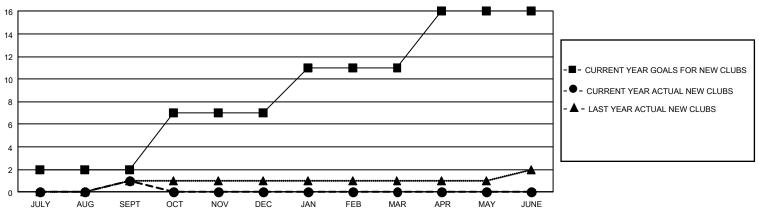

## GOALS AND ACTUAL NEW CLUBS CUMULATIVE

## GMT Constitutional Area 3, Group F

REPORT DOES NOT INCLUDE CLUBS IN UNDISTRICTED AREAS.

| Clubs         |               |             |               | Members               |                        |                         |                                                    |  |
|---------------|---------------|-------------|---------------|-----------------------|------------------------|-------------------------|----------------------------------------------------|--|
|               | RESULTS FOR   | R 2020-2021 |               | RESULTS FOR 2020-2021 |                        |                         |                                                    |  |
| QUARTER       | NEW CLUB GOAL | NEW CLUBS   | DROPPED CLUBS | QUARTER MEME          | BER GROWTH NET<br>GOAL | MEMBER GROWTH<br>ACTUAL | DROPPED<br>MEMBERS ACTUAL<br>(including transfers) |  |
| JULY/AUG/SEPT | 6             | 1           | 2             | JULY/AUG/SEPT         | 60                     | 145                     | 244                                                |  |
| OCT/NOV/DEC   | 15            | 0           | 0             | OCT/NOV/DEC           | 130                    | 0                       | 0                                                  |  |
| JAN/FEB/MAR   | 12            | 0           | 0             | JAN/FEB/MAR           | 180                    | 0                       | 0                                                  |  |
| APR/MAY/JUNE  | 15            | 0           | 0             | APR/MAY/JUNE          | 180                    | 0                       | 0                                                  |  |