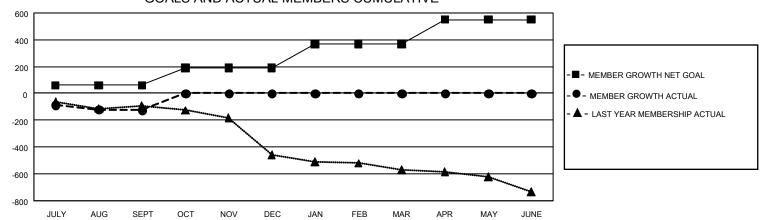

## GOALS AND ACTUAL MEMBERS CUMULATIVE

| DROPPED CLUBS: 2 |     | 32 CLUBS OF 289 ADDED 1 OR MORE | GENDER DISTRIBUTION             |                |       |
|------------------|-----|---------------------------------|---------------------------------|----------------|-------|
|                  |     | NEW MEMBERS                     | MALE                            | 3,723 (50.49%) |       |
|                  |     |                                 | FEMALE                          | 3,651 (49.51%) |       |
| DROPPED MEMBERS  |     |                                 |                                 |                |       |
| DECEASED         | 12  | CLICK HERE FOR CUMULATIVE       | TOTAL FAMILY UNIT MEMBERS       |                | 3,122 |
| CLUB CANCELLED 0 |     | MEMBERSHIP DATA                 |                                 |                |       |
| OTHER            | 232 |                                 | FAMILY MEMBERS PAYING HALF DUES |                | 1,670 |
| TOTAL            | 244 |                                 |                                 |                |       |

## GMT Constitutional Area 3, Group F

REPORT DOES NOT INCLUDE CLUBS IN UNDISTRICTED AREAS.

| Clubs         |               |             |               | Members               |                        |                         |                                                    |  |
|---------------|---------------|-------------|---------------|-----------------------|------------------------|-------------------------|----------------------------------------------------|--|
|               | RESULTS FOR   | R 2020-2021 |               | RESULTS FOR 2020-2021 |                        |                         |                                                    |  |
| QUARTER       | NEW CLUB GOAL | NEW CLUBS   | DROPPED CLUBS | QUARTER MEME          | BER GROWTH NET<br>GOAL | MEMBER GROWTH<br>ACTUAL | DROPPED<br>MEMBERS ACTUAL<br>(including transfers) |  |
| JULY/AUG/SEPT | 6             | 1           | 2             | JULY/AUG/SEPT         | 60                     | 145                     | 244                                                |  |
| OCT/NOV/DEC   | 15            | 0           | 0             | OCT/NOV/DEC           | 130                    | 0                       | 0                                                  |  |
| JAN/FEB/MAR   | 12            | 0           | 0             | JAN/FEB/MAR           | 180                    | 0                       | 0                                                  |  |
| APR/MAY/JUNE  | 15            | 0           | 0             | APR/MAY/JUNE          | 180                    | 0                       | 0                                                  |  |